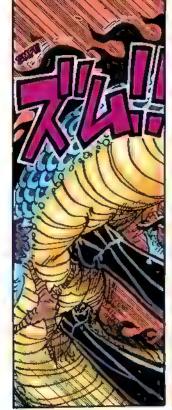

forces chase after him and decide to launch a sneak attack. With new powerful friends in tow, the raid on Onigashima begins!! While the Emperor's followers block the way on the Island, Kaido's daughter Yamato shows up and swears to fight on Luffy's side. The Red-Scabbards samural face off against Kaido on the roof of the castle, fighting to avenge their beloved Lord Oden. But Kaido steadily gains the upper hand... Luffy and others are heading for the roof too, but Kaido's henchman stand in their way.